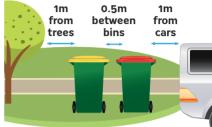

## **BIN PLACEMENT**

To assist waste and recycling operators in servicing your bin on collection day:

 Bins should be placed within 1 metre of the road kerb by 6.00am on collection day, with the handles facing towards the property. Ensure your bin does not block footpaths or driveways.

- Place your yellow recycling bin at least half a metre from the red bin to allow clear access for the side loading service vehicle's grab arm.
- Please do not overfill your bin as the waste and recycling trucks' hydraulics cannot lift bins weighing over 70kg, or those overfull with the lid open. Hot or burning ash, liquid wastes, oil, paint, solvents or heavy materials must not be placed in your bin as they may damage the bin, waste collection vehicle and the environment.
- Your bin lid must close so that the contents do not spill when it is lifted and so the lid does not blow open causing street litter.
- Place your bin clear of parked cars, trees, poles, etc to allow clear access to the service vehicles.
- · Only waste placed inside the bin will be collected.