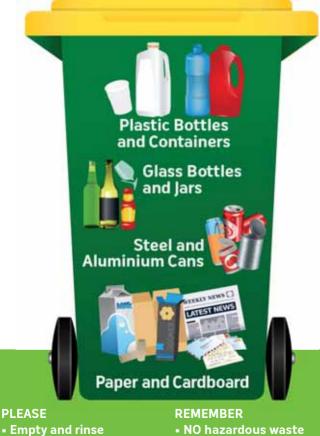

## YOUR RECYCLING BIN (YELLOW-LIDDED)

Contents from your recycling bin (yellow-lidded), **collected fortnightly**, are sorted, baled and sold for reprocessing.

Items should be LOOSE (not in plastic bags), rinsed and empty. This includes:

Cardboard – Flattened

- Glass bottles and jars Clean and empty
- Paper Not shredded
- Plastic bottles and containers Clean and empty (no lids)
- Steel and aluminium cans Clean and empty

See Waste & Recycling A-Z for a list of other items.

For further information on what to put in your recycling bin, visit recycleright.wa.gov.au