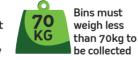

- Place your yellow recycling bin at least half a metre from the red bin to allow clear access for the side loading service vehicle's grab arm.
- Please do not overfill your bin as the waste and recycling trucks' hydraulics cannot lift bins weighing over 70kg, or those overfull with the lid open. Hot or burning ash, liquid wastes, oil, paint, solvents or heavy materials must not be placed in your bin as they may damage the bin, waste collection vehicle and the environment.
- Your bin lid must close so that the contents do not spill when it is lifted and so the lid does not blow open causing street litter.
- Place your bin clear of parked cars, trees, poles, etc to allow clear access to the service vehicles.
- · Only waste placed inside the bin will be collected.