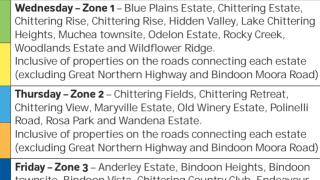

## **Recycling & General Waste Bin Collection**

Your recycling collection will occur on the same day as your general waste collection.

You will need to know what Zone you are in. Zones are as follows:

townsite, Bindoon Vista, Chittering Country Club, Endeavour Drive, Parkwood Estate and Wannamal.

Inclusive of properties on the roads connecting each estate (excluding Great Northern Highway and Bindoon Moora Road)

Your general waste bin (red-lidded) is collected weekly.

Your recycling bin (yellow-lidded) is collected fortnightly – please check the cover for your date.

If you are unsure of your Zone you can contact Avon Waste to confirm on **1300 059 391** 