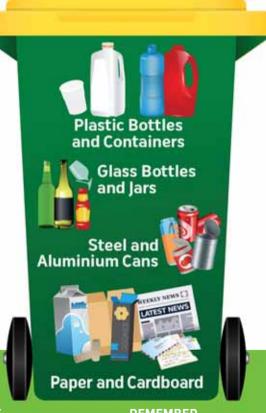

## WHAT CAN GO IN YOUR RECYCLING BIN?

- ✓ Cardboard Flattened
- Glass bottles and jars
  - Clean and empty
- ✓ Paper Not shredded
- Plastic bottles and containers
   Clean and empty (no lids)
- Steel and aluminium cans
  - Clean and empty

#### This includes:

- ✓ Cardboard Flattened
- ✓ Glass bottles and jars Clean and empty
- ✓ Paper Not shredded
- ✓ Plastic bottles and containers Clean and empty (no lids)
- ✓ Steel and aluminium cans Clean and empty