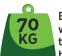

- Place your yellow recycling bin at least half a metre from the red bin to allow clear access for the side loading service vehicle's grab arm.
- Please do not overfill your bin as the rubbish and recycling trucks' hydraulics cannot lift bins weighing over 70kg, or those overfull with the lid open. Hot or burning ash, liquid wastes, oil, paint, solvents or heavy materials must not be placed in your bin as they may damage the bin, waste collection vehicle and the environment.
- Your bin lid must close so that the contents do not spill when it is lifted and so the lid does not blow open causing street litter.
- Place your bin clear of parked cars, trees, poles, etc to allow clear access to the service vehicles.
- Only waste placed inside the bin will be collected.

Ensure bins are placed out by 6am on collection day

Bins must weigh less than 70kg to be collected

Do not overfill your bins and ensure lids are firmly closed so items do not spill out