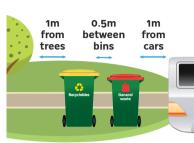

#### **BIN PLACEMENT**

To assist waste and recycling operators in servicing your bin on collection day:

 Bins should be placed within 1 metre of the road kerb by 6.00am on collection day, with the handles facing towards the property. Ensure your bin does not block footpaths or driveways.

- Place your yellow recycling bin at least half a metre from the red bin to allow clear access for the side loading service vehicle's grab arm.
- Please do not overfill your bin as the rubbish and recycling trucks' hydraulics cannot lift bins weighing over 70kg, or those overfull with the lid open. Hot or burning ash, liquid wastes, oil, paint, solvents or heavy materials must not be placed in your bin as they may damage the bin, waste collection vehicle and the environment.
- Your bin lid must close so that the contents do not spill when it is lifted and so the lid does not blow open causing street litter.
- Place your bin clear of parked cars, trees, poles, etc to allow clear access to the service vehicles.
- Only waste placed inside the bin will be collected.

Ensure bins are placed out by 6am on collection day

Bins must weigh less than 70kg to be collected

Do not overfill your bins and ensure lids are firmly closed so items do not spill out