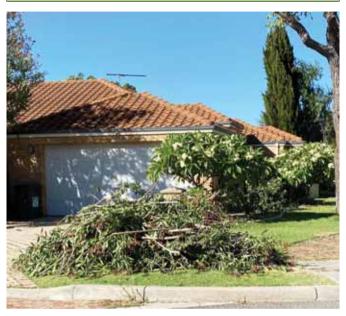

## **Garden Organics Service**

## The Shire will notify residents prior to the garden organics collection

## **Mulch Locations**

| Area            | Location                           |
|-----------------|------------------------------------|
| Gingin Townsite | Beside Cattle Yards at Rec Centre  |
| Woodridge       | Beside Fire Brigade Shed           |
| Sovereign Hill  | Near Entry from Indian Ocean Drive |
| Guilderton      | Old Oval beside Golf Course        |
| Redfield Park   | Beside Fire Brigade Shed           |
| Seabird         | Reserve next to Tennis Court       |
| Ledge Point     | Opposite Tennis Courts             |
| Lancelin        | Corner Mullins & Master Streets    |
| Ocean Farm      | Beside Fire Brigade Shed           |
| Seaview Park    | Community Centre                   |