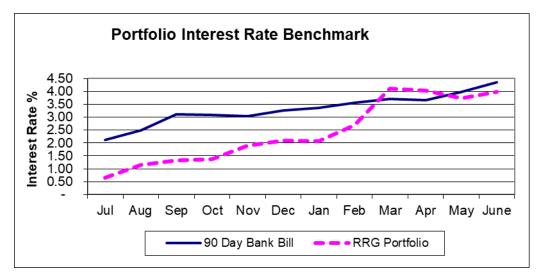

#### Policy related:

Policy No 2.3 Cash Investments Policy (Approved by Council 25/05/2023 next review Nov 2025) The policy gives delegated authority to the CEO to invest in authorised investments with Banking Institutions with a rating of "A" or higher as defined by Standard & Poor's Aust.