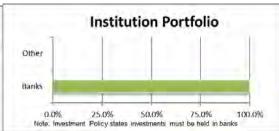

#### Regulation 19C (FM regs)

- PROHIBITED INVESTMENTS
  - 19C. (2) When investing money under section 6.14(1), a local government may not do any of the following —
    - (a) deposit with an institution except an authorised institution;
    - (b) deposit for a fixed term of more than 3 years;
    - (c) invest in bonds that are not guaranteed by the Commonwealth Government, or a State or Territory government;
    - (d) invest in bonds with a term to maturity of more than 3 years;
    - (e) invest in a foreign currency.