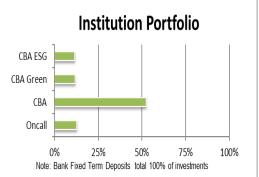

#### 24% (\$2.05m) of funds are currently invested in "Green/ESG" investments.

The deposit meets our Investment Policy:

- 1. an authorised deposit-taking institution
- 2. Credit rating minimum "A" CBA investments are "AA" or higher