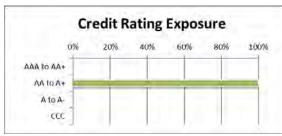

#### Policy related:

Policy No 2.3 Cash Investments Policy (Approved by Council 25/05/2023 next review Nov 2025) The policy gives delegated authority to the CEO to invest in authorised investments with Banking Institutions with a rating of "A" or higher as defined by Standard & Poor's Aust.