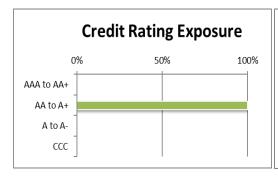

#### Policy related:

Policy No 2.3 Cash Investments Policy (Approved by Council 25/05/2023 next review Nov 2025) The policy gives delegated authority to the CEO to invest in authorised investments with Banking Institutions with a rating of "A" or higher as defined by Standard & Poor's Aust.

#### 24% (\$2.05m) of funds are currently invested in "Green/ESG" investments.

The deposit meets our Investment Policy:

- 1. an authorised deposit-taking institution
- 2. Credit rating minimum "A" CBA investments are "AA" or higher