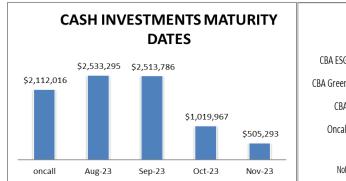

#### 24% (\$2.05m) of funds are currently invested in "Green/ESG" investments.

The deposit meets our Investment Policy:

- 1. an authorised deposit-taking institution
- 2. Credit rating minimum "A" CBA investments are "AA" or higher

## 2. To receive the cash investment portfolio report: