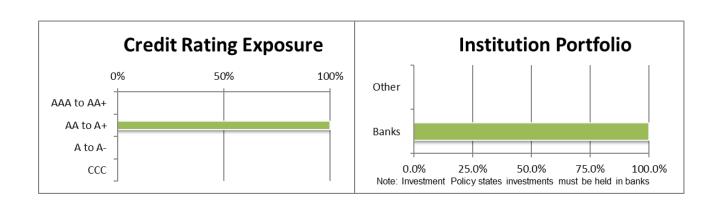

#### Policy related:

Policy No 2.3 Cash Investments Policy (Approved by Council 25/05/2023 next review Nov 2025) The policy gives delegated authority to the CEO to invest in authorised investments with Banking Institutions with a rating of "A" or higher as defined by Standard & Poor's Aust.