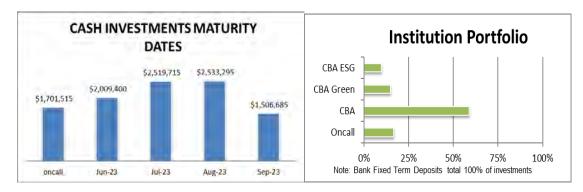

#### 24% (\$2.05m) of funds are currently invested in "Green/ESG" investments.

The deposit meets our Investment Policy:

- 1. an authorised deposit-taking institution
- 2. Credit rating minimum "A" CBA investments are "AA" or higher