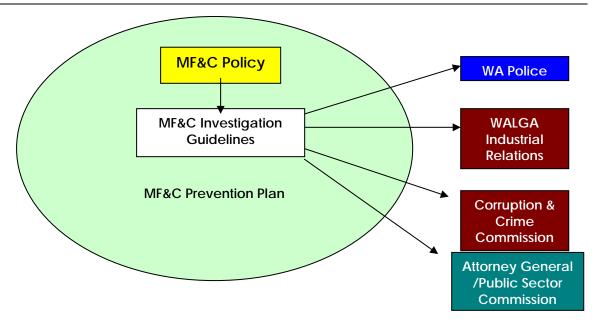

## THE FOLLOWING POLICIES PRESENTED FOR REVIEW WITH AMENDMENTS BE ADOPTED:

- a. RRRC Contingency Reserve Fund 2.7
- b. Office Accommodation Reserve 2.9
- c. Travel & Conference Reserve 2.12
- d. RRRC Rehabilitation Reserve 2.13
- e. Risk Management 4.2
- f. Misconduct, Fraud & Corruption Prevention 4.3