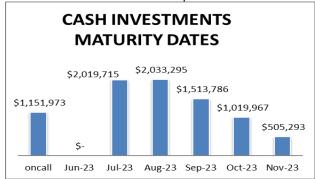

023  | CBA               | AA     | Bank | 100%     | \$ | 500,000   |
| 77          | 4.32%          | \$ | 500,000   | 28/08/2023  | CBA               | AA     | Bank | 100%     | \$ | 500,000   |
|             |                |    |           | •           |                   |        |      |          |    |           |
| Total       |                | \$ | 8,244,029 |             |                   |        |      |          | \$ | 8,244,029 |
| Weighted    | Average        |    | 3.98%     |             |                   |        |      |          |    | 100.00%   |
| 90 day bar  | nk bill        |    | 4.35%     |             |                   |        |      |          |    |           |

The Cash Investment Portfolio exposure for June 2023 is shown in the following graphs:











The RRG's investment portfolio is below the 90-day bill rate benchmark. This is due to aggressive interest rate increment by RBA in short period of time. This will change as soon as the funds mature and are renegotiated in a higher interest rate environment.



# 2.3 The Cash Investment portfolio as at 31 May 2023 is as follows:

|             |                |    |            | ESOURCE REG<br>ASH INVESTM |             |        |      |          |    |            |
|-------------|----------------|----|------------|----------------------------|-------------|--------|------|----------|----|------------|
|             |                |    | <u> </u>   |                            | May 2023    |        |      |          |    |            |
| Invest. No. | Interest Rates | Ar | nou