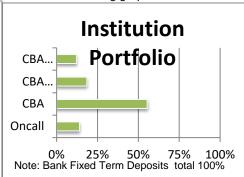

#### Policy related:

Policy No 2.3 Cash Investments Policy (Approved by Council 25/05/2023 next review Nov 2025) The policy gives delegated authority to the CEO to invest in authorised investments with Banking Institutions with a rating of "A" or higher as defined by Standard & Poor's Aust.

#### 24% (\$2.05m) of funds are currently invested in "Green/ESG" investments.

The deposit meets our Investment Policy:

- 1. an authorised deposit-taking institution
- 2. Credit rating minimum "A" CBA investments are "AA" or higher