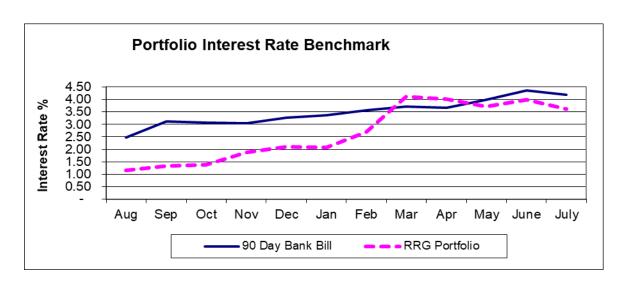

#### 24% (\$2.05m) of funds are currently invested in "Green/ESG" investments.

The deposit meets our Investment Policy:

- 1. an authorised deposit-taking institution
- 2. Credit rating minimum "A" CBA investments are "AA" or higher

## 2. To receive the cash investment portfolio report: