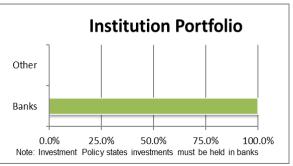

#### Policy related:

Policy No 2.3 Cash Investments Policy (Approved by Council 25/05/2023 next review Nov 2025) The policy gives delegated authority to the CEO to invest in authorised investments with Banking Institutions with a rating of "A" or higher as defined by Standard & Poor's Aust.

#### 24% (\$2.05m) of funds are currently invested in "Green/ESG" investments.

The deposit meets our Investment Policy:

- 1. an authorised deposit-taking institution
- 2. Credit rating minimum "A" CBA investments are "AA" or higher