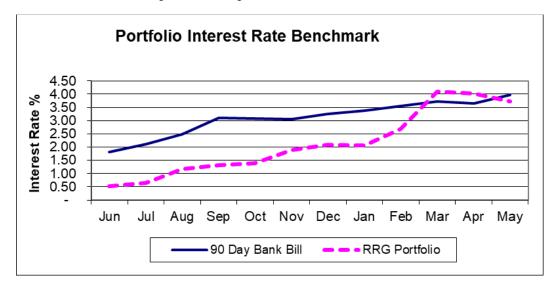

#### 24% (\$2.05m) of funds are currently invested in "Green/ESG" investments.

The deposit meets our Investment Policy:

- 1. an authorised deposit-taking institution
- 2. Credit rating minimum "A" CBA investments are "AA" or higher