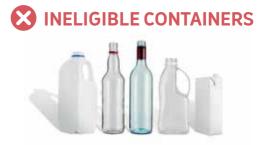

All drink containers returned through the scheme are recycled into new items such as glass bottles.

What's in? Acceptable beverage containers include most aluminium, glass, plastic, steel and liquid paper board between 150ml and 3 litres. You can recycle lids from these containers too, remember to remove them first!