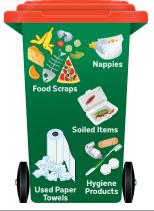

#### General Waste Bin - Collected weekly

Your General Waste Bin is for all general rubbish items, such as:

- Dog poo & kitty litter
- Food waste
- General rubbish items
- Hygiene products
- Nappies
- Plastic bags
- Polystyrene & soft plastic
- 🗴 NO clean recyclables
- 🗴 NO hazardous waste