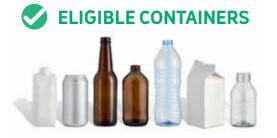

All drink containers returned through the scheme are recycled into new items such as glass bottles.

What's in? Acceptable beverage containers include most aluminium, glass, plastic, steel and liquid paper board between 150ml and 3 litres. You can recycle lids from these containers too, remember to remove them first!