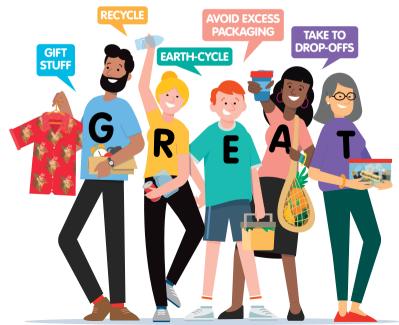

## How To Be A GREAT Sort!

Sort first and treat your general waste bin as a last resort.

- **G** = **GIFT** Gift items to charity, swap or sell.
- **R = RECYCLE** Recycle these 5 in your yellow-lidded bin clean, dry, lids off containers.

- **E = EARTHCYCLE** Compost food scraps and garden waste. Worm Farming and Composting Factsheets available at **wmrc.wa.gov.au**
- **A = AVOID** Avoid single use items, excess packaging and waste. Find out how at WMRC Waste Watchers Workshops: **wmrc.wa.gov.au**
- **T = TAKE**Take hazardous and E-waste items to drop-off points. The West Metro<br/>Recycling Centre is a registered drop off point for the Household<br/>Hazardous Waste Program.