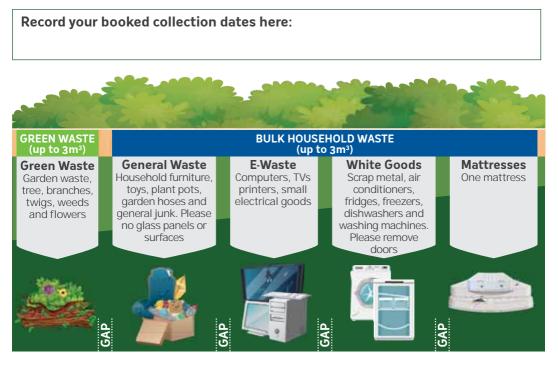

#### GO - Collected weekly

Your Garden Organics Bin is for:

- Grass clippings
- Palm fronds
- Prunings, cuttings & trimmings
- Tree nuts
- Twigs & sticks
- ✓ Weeds

- X No construction
  & demolition waste
- **X** No dog poo or kitty litter
- X No food waste
- × No general waste
- × No hazardous waste
- × No plastic bags or liners
- X No recyclables
- X No sand & soil

#### Recycling Bin - Collected fortnightly

- Your Recycling Bin is for:
- Clean paper & cardboard
- Glass bottles & jars
- Plastic bottles & containers
- Steel & aluminium cans

- × NO aerosols
- × NO batteries or E-Waste
- × NO meat trays
- × NO nappies
- X NO recycling in bags

#### General Waste Bin - Collected weekly

Your General Waste Bin is for all general rubbish items, such as:

- Dog poo & kitty litter
- Food waste
- General rubbish items
- Hygiene products
- Nappies
- Plastic bags
- Polystyrene & soft plastic
- 🗴 NO clean recyclables
- 🗴 NO hazardous waste

#### What can I put out for a Verge Valet collection?

can no longer be used. Donate items that that are too good to be thrown away.