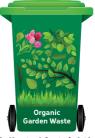

#### GO - Collected weekly

Your Garden Organics Bin is for:

- Grass clippings
- Palm fronds
- Prunings, cuttings & trimmings
- Tree nuts
- Twigs & sticks
- ✓ Weeds

- X No construction
  & demolition waste
- **X** No dog poo or kitty litter
- X No food waste
- × No general waste
- × No hazardous waste
- × No plastic bags or liners
- X No recyclables
- X No sand & soil

#### These items don't belong in the GO bin:

NO construction & demolition waste

NO dog poo or kitty litter

NO food waste

) general NO waste

**NO** plastic

bags or liners

NO recyclables (plastics, glass & metals)