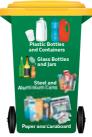

#### Recycling Bin - Collected fortnightly

- Your Recycling Bin is for:
- Clean paper & cardboard
- Glass bottles & jars
- Plastic bottles & containers
- Steel & aluminium cans

- × NO aerosols
- × NO batteries or E-Waste
- × NO meat trays
- × NO nappies
- X NO recycling in bags

X NO soft plastics (See Soft Plastics information section of this guide)

× NO textiles

Please ensure all recycling is clean, dry, empty with all lids removed and placed loose into the bin and not in bags