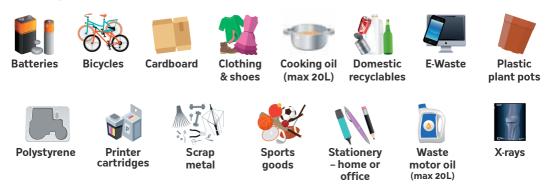

## West Metro Recycling Centre

The West Metro Recycling Centre offers safe disposal and recycling of a range of items not suitable for kerbside collection.

FOR A FEE

Asbestos

Bulk Household Waste

Construction & Demolition Waste

Mattresses

Refrigerated appliances

Tyres

#### FOR FRFF

#### Household Hazardous Waste (HHW)

HHW includes unwanted household products that contain harmful chemicals, are flammable, corrosive or explosive. Limits of up to 20kg or 20L per material type will be accepted free of charge, per person, per visit.

#### **Recycling Hubs**

The project is supported by the Concentration of West

The below items can not go into any of your household bins. Please drop them off for recycling at the West Metro Recycling Centre or at any of the community recycling hubs located at: www.wmrc.wa.gov.au/our-services/drop-off-recycling

Household light globes & fluorescent tubes

& chargers

Mobile phones Printer

cartridges

#### Free Community Recycling

As a resident of a WMRC member council you can drop off domestic quantities of the following items for free. Proof of residence required.

**FREE MULCH** for Town of Cottesloe residents. No limit just bring proof of residence and be ready to load it yourself.