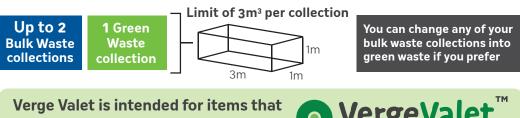

## **Verge Valet Collections**

#### Simple layout - no ugly skips

Place items in separate piles to maximise what can be recycled. Remember, limit of  $3m^3$  per collection.