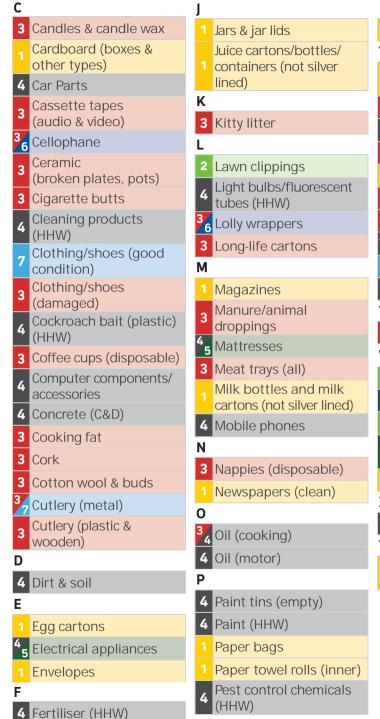

## **Recycling & Disposal Guide: A-Z**

For a more comprehensive list and to find your nearest local drop-off centres, visit recycleright.wa.gov.au

| Yellow-lidded Recycling bin it | ems                                           | A DECEMBER OF THE OWNER |  |  |  |  |  |  |
|--------------------------------|-----------------------------------------------|-------------------------------------------------------------------------------------------------------------------------------------------------------------------------------------------------------------------------------------------------------------------------------------------------------------------------------------------------------------------------------------------------------------------------------------------------------------------------------------------------------------------------------------------------------------------------------------------------------------------------------------------------------------------------------------------------------------------------------------------------------------------------------------------------------------------------------------------------------------------------------------------------------------------------------------------------------------------------------------------------|--|--|--|--|--|--|
| Lime green-lidded GO bin ite   | ems                                           | 1 1 1 1 1 1 1 1 1 1 1 1 1 1 1 1 1 1 1                                                                                                                                                                                                                                                                                                                                                                                                                                                                                                                                                                                                                                                                                                                                                                                                                                                                                                                                                           |  |  |  |  |  |  |
| Red-lidded General Waste b     | in items                                      |                                                                                                                                                                                                                                                                                                                                                                                                                                                                                                                                                                                                                                                                                                                                                                                                                                                                                                                                                                                                 |  |  |  |  |  |  |
| Take to West Metro Recycling   | g Centre                                      |                                                                                                                                                                                                                                                                                                                                                                                                                                                                                                                                                                                                                                                                                                                                                                                                                                                                                                                                                                                                 |  |  |  |  |  |  |
| Verge Valet                    |                                               |                                                                                                                                                                                                                                                                                                                                                                                                                                                                                                                                                                                                                                                                                                                                                                                                                                                                                                                                                                                                 |  |  |  |  |  |  |
| REDcycle collection bin at su  | DELLIGIKEIS                                   | Id waste (HHW) can be dropped off<br>ecycling Centre <b>wmrc.wa.gov.au</b> /                                                                                                                                                                                                                                                                                                                                                                                                                                                                                                                                                                                                                                                                                                                                                                                                                                                                                                                    |  |  |  |  |  |  |
| Donate to charity              | our-services/dro                              |                                                                                                                                                                                                                                                                                                                                                                                                                                                                                                                                                                                                                                                                                                                                                                                                                                                                                                                                                                                                 |  |  |  |  |  |  |
|                                | 4 Flares (HHW)                                | 1 Pet food tins (rinsed)                                                                                                                                                                                                                                                                                                                                                                                                                                                                                                                                                                                                                                                                                                                                                                                                                                                                                                                                                                        |  |  |  |  |  |  |
| Acids (HHW)                    | 1 Food cans (rinsed)                          | 4 Petrol & flammable                                                                                                                                                                                                                                                                                                                                                                                                                                                                                                                                                                                                                                                                                                                                                                                                                                                                                                                                                                            |  |  |  |  |  |  |
| Aerosol cans (HHW)             | 3 Food and vegetable scra                     | os líquids (HHW)                                                                                                                                                                                                                                                                                                                                                                                                                                                                                                                                                                                                                                                                                                                                                                                                                                                                                                                                                                                |  |  |  |  |  |  |
| Aluminium cans                 | Fruit juice cartons (not                      | 3 Picture frames (broken)                                                                                                                                                                                                                                                                                                                                                                                                                                                                                                                                                                                                                                                                                                                                                                                                                                                                                                                                                                       |  |  |  |  |  |  |
| Aluminium foil (clean)         | silver lined)                                 | 7 Picture frames (fixed)                                                                                                                                                                                                                                                                                                                                                                                                                                                                                                                                                                                                                                                                                                                                                                                                                                                                                                                                                                        |  |  |  |  |  |  |
| Auto Batteries                 | 5 Furniture (broken)                          | Pizza boxes (clean)                                                                                                                                                                                                                                                                                                                                                                                                                                                                                                                                                                                                                                                                                                                                                                                                                                                                                                                                                                             |  |  |  |  |  |  |
|                                | 7 Furniture (fixed)                           | Plastic bags (empty)                                                                                                                                                                                                                                                                                                                                                                                                                                                                                                                                                                                                                                                                                                                                                                                                                                                                                                                                                                            |  |  |  |  |  |  |
| Band-Aids                      | G                                             | 3 Plastic bottle lids                                                                                                                                                                                                                                                                                                                                                                                                                                                                                                                                                                                                                                                                                                                                                                                                                                                                                                                                                                           |  |  |  |  |  |  |
| Baskets                        | Garden chemicals/poiso (HHW)                  | n 1 Plastic containers                                                                                                                                                                                                                                                                                                                                                                                                                                                                                                                                                                                                                                                                                                                                                                                                                                                                                                                                                                          |  |  |  |  |  |  |
| Batteries (HHW)                | 2 Garden organics (small                      | 4 Poison (liquid/solid) (HHW)                                                                                                                                                                                                                                                                                                                                                                                                                                                                                                                                                                                                                                                                                                                                                                                                                                                                                                                                                                   |  |  |  |  |  |  |
| Blankets                       | pruning)                                      | <sup>3</sup> Polystyrene                                                                                                                                                                                                                                                                                                                                                                                                                                                                                                                                                                                                                                                                                                                                                                                                                                                                                                                                                                        |  |  |  |  |  |  |
| Bleaches (HHW)                 | 5 Garden organics (large)                     | 4 Pool chemicals (HHW)                                                                                                                                                                                                                                                                                                                                                                                                                                                                                                                                                                                                                                                                                                                                                                                                                                                                                                                                                                          |  |  |  |  |  |  |
| Blister packs                  | 4 Gas cylinders (HHW)                         | <sup>3</sup> 6 Potato chip packets                                                                                                                                                                                                                                                                                                                                                                                                                                                                                                                                                                                                                                                                                                                                                                                                                                                                                                                                                              |  |  |  |  |  |  |
| Books                          | <sup>3</sup> 6 Glad wrap (clean)              | 4 Printer cartridges                                                                                                                                                                                                                                                                                                                                                                                                                                                                                                                                                                                                                                                                                                                                                                                                                                                                                                                                                                            |  |  |  |  |  |  |
| Bottles (tops/lids off)        | 1 Glass bottles & jars                        | R                                                                                                                                                                                                                                                                                                                                                                                                                                                                                                                                                                                                                                                                                                                                                                                                                                                                                                                                                                                               |  |  |  |  |  |  |
| Bread bags (plastic)           | 3 Greaseproof paper                           | 4 Rat poison (HHW)                                                                                                                                                                                                                                                                                                                                                                                                                                                                                                                                                                                                                                                                                                                                                                                                                                                                                                                                                                              |  |  |  |  |  |  |
| Bricks (C&D)                   | Н                                             | 3 Razors (disposable)                                                                                                                                                                                                                                                                                                                                                                                                                                                                                                                                                                                                                                                                                                                                                                                                                                                                                                                                                                           |  |  |  |  |  |  |
| Broken Glass                   | 3 Hose (short lengths)                        | 5 Rope                                                                                                                                                                                                                                                                                                                                                                                                                                                                                                                                                                                                                                                                                                                                                                                                                                                                                                                                                                                          |  |  |  |  |  |  |
| Building materials/            | I                                             | S                                                                                                                                                                                                                                                                                                                                                                                                                                                                                                                                                                                                                                                                                                                                                                                                                                                                                                                                                                                               |  |  |  |  |  |  |
| waste (C&D)                    | lce cream containers<br>(cardboard & plastic) | 3 Sanitary pads                                                                                                                                                                                                                                                                                                                                                                                                                                                                                                                                                                                                                                                                                                                                                                                                                                                                                                                                                                                 |  |  |  |  |  |  |
| Bulky items                    | 4 Insecticides (HHW)                          | 3 Shredded paper                                                                                                                                                                                                                                                                                                                                                                                                                                                                                                                                                                                                                                                                                                                                                                                                                                                                                                                                                                                |  |  |  |  |  |  |
| Butter tubs (rinsed)           |                                               | 3 Soft plastics                                                                                                                                                                                                                                                                                                                                                                                                                                                                                                                                                                                                                                                                                                                                                                                                                                                                                                                                                                                 |  |  |  |  |  |  |

| 1      | Steel cans (rinsed)                       |
|--------|-------------------------------------------|
| т      |                                           |
| 1      | Take-away food<br>containers (rinsed)     |
| 3      | Tampons                                   |
| 4      | Timber – treated                          |
| 3      | Tissues                                   |
| 1      | Toilet paper rolls (inner)                |
| 3      | Toothbrushes                              |
| 3      | Toothpaste tubes                          |
| 4<br>5 | Toys (broken)                             |
| 7      | Toys (fixed)                              |
| 4      | Tyres                                     |
| V      |                                           |
| 3      | Vacuum cleaner dust                       |
| W      |                                           |
| 2      | Weeds                                     |
| 5      | White goods                               |
| 2      | Wood (garden pruning)                     |
| 5      | Wooden planks/bits of<br>wooden furniture |
| 1      | Wrapping paper                            |
| X      |                                           |
| 4      | X-rays                                    |
| Y      |                                           |
| 1      | Yoghurt containers<br>(rinsed)            |
|        |                                           |