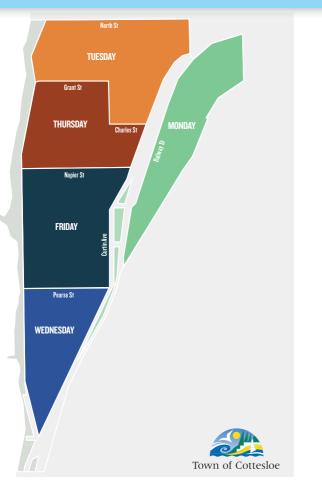

## **Verge Valet Collections**

#### How do I book Verge Valet?

Simply book online via the 'Make a Booking' tab on the Verge Valet website: **www.vergevalet.com.au**. Having trouble? Call the Verge Valet and Recycling Hotline on 9384 6711.

#### How far in advance do I need to book?

Bookings need to be made by the Thursday before your collection date. Collections are scheduled for Mondays in Cottesloe. Simply book online and select from the displayed dates.

#### Item beyond repair? Too much greenwaste?

Verge Valet<sup>™</sup> replaces the traditional bulk verge and green waste collection, giving you year-round access to verge waste collections at a time convenient to you.