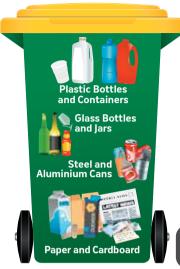

#### Recycling Bin - Collected fortnightly

- Your Recycling Bin is for:
- Clean paper & cardboard
- Glass bottles & jars
- Plastic bottles & containers
- Steel & aluminium cans

- × NO aerosols
- × NO batteries or E-Waste
- × NO meat trays
- × NO nappies
- X NO recycling in bags