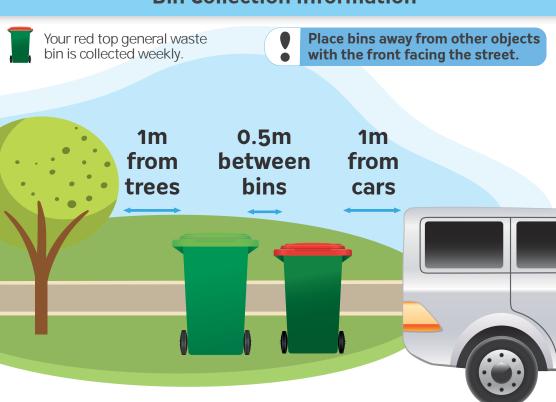

## **Bin Collection Information**

Ensure bins are placed out by 6am on collection day

Bins must weigh less than 70kg to be collected

Do not overfill your bins and ensure lids are firmly closed so items do not spill out