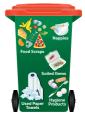

#### General Waste Bin - Collected weekly

Your General Waste Bin is for all general rubbish items, such as:

- Dog poo & kitty litter
- Food waste
- General rubbish items
- Hygiene products
- Nappies
- Plastic bags
- Polystyrene & soft plastic
- 🗴 NO clean recyclables
- 🗴 NO hazardous waste