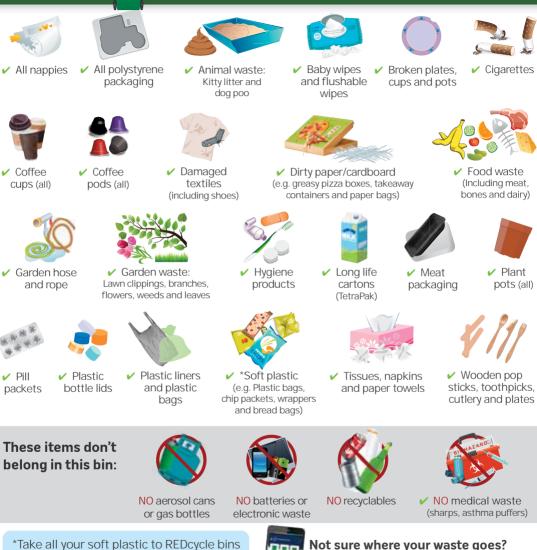

#### Bokashi Bins

Bokashi bins are a great option for indoor composting even if you live in an apartment or work in an office. The scraps you can put in your Bokashi bin include:

- All fruit and vegetable scraps
- Eggshells
- Meat and fish
- Bread, cakes, crackers etc.
- Cooked food (rice, pizza crusts etc.)
- · Coffee grounds tea leaves and tea bags
- Paper products like tissues
- Dead flowers