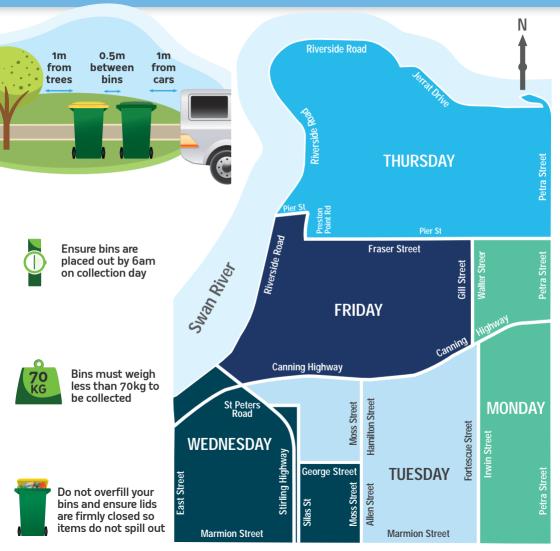

| 1  |  |  |  |  |
| 2   | 3  | 4  | 5  | 6  | 7  | 8  |  |  |  |  |
| 9   | 10 | 11 | 12 | 13 | 14 | 15 |  |  |  |  |
| 16  | 17 | 18 | 19 | 20 | 21 | 22 |  |  |  |  |
| 23  | 24 | 25 | 26 | 27 | 28 | 29 |  |  |  |  |

| JUNE |    |    |    |    |    |    |  |  |
|------|----|----|----|----|----|----|--|--|
| Μ    | Т  | W  | Т  | F  | S  | S  |  |  |
|      |    | 1  | 2  | 3  | 4  | 5  |  |  |
| 6    | 7  | 8  | 9  | 10 | 11 | 12 |  |  |
| 13   | 14 | 15 | 16 | 17 | 18 | 19 |  |  |
| 20   | 21 | 22 | 23 | 24 | 25 | 26 |  |  |
| 27   | 28 | 29 | 30 |    |    |    |  |  |

Missed collection enquiries: Contact Suez Call Centre **9350 7189** For broken or missing bins contact the Town of East Fremantle on **9339 9339** or email admin@eastfremantle.wa.gov.au





## **Bin Collection Map**



## **Green Waste and Bulk Verge Collections**

#### **GREEN WASTE**

Please place your waste on the verge by 6am Monday of the scheduled start date as the contractor will only service your verge once.



| Green Waste 1                                     | Green Waste 2               |                             |  |  |  |
|---------------------------------------------------|-----------------------------|-----------------------------|--|--|--|
| 20 September 2021                                 | 7 March 2022                |                             |  |  |  |
| The following items<br>WILL be collected:         | The followin<br>WILL NOT be | -                           |  |  |  |
| Tree and shrub prunings up to                     | 🗙 NO leaves, lawi           | n clippings, weeds