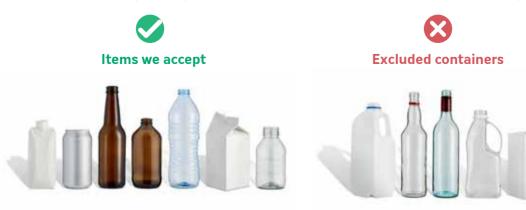

## **Containers for Change**

Whether you're keen to earn a bit of extra cash, raise money for your local sports club or even donate to your favourite charity, you can start earning 10 cents for every eligible drink container collected.

Return your eligible containers to the Fremantle Containers for Change, or any other Container for Change facility and help raise funds for the East Fremantle community.

Remember to rinse and take the lids off!

Acceptable beverage containers include most aluminium, glass, plastic, steel and liquid paper board between 150ml and 3 litres.