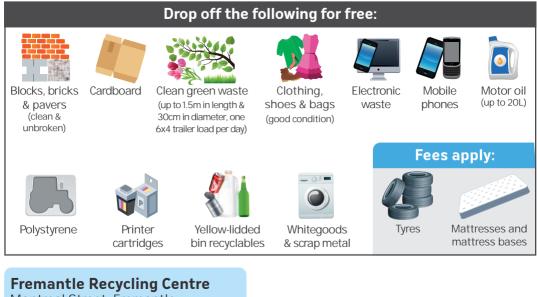

## **Fremantle Recycling Centre**

Access to the Fremantle Recycling Centre is free to all Town of East Fremantle residents. Simply present:

- your photo ID showing your residential address
- a rates notice or a bill
- a recycling letter (for drop off of unrecyclable bulky waste only)

#### Commercial business quantities are not accepted.

Montreal Street, Fremantle Friday Saturday and Sunday Closed public holidays

12pm - 4pm 8am – 4pm