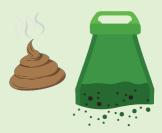

## Sort Your General Waste

\*Take all your soft plastic to REDcycle bins at major supermarkets for recycling. For more information **visit redcycle.net.au** 

Download the Recycle Right app or refer to the A-Z Guide on the inside back cover.