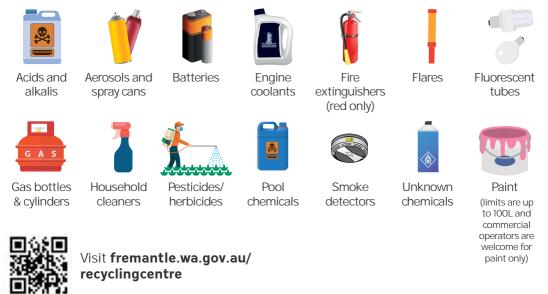

## Household Hazardous Waste (HHW)

You can now drop off hazardous waste items that can't be disposed of in household bins at the City of Fremantle Recycling Centre. This facility is open to everyone, not just East Fremantle and Fremantle residents, and is free to use.

Limits of up to 20kg or 20 litres per item for households only.

Items accepted include:

Asbestos, Construction and Demolition (C&D) and Household Hazardous Waste (HHW) can be disposed of for a fee at the following disposal sites:

Fertiliser (HHW)

Food cans (rinsed)

Flares (HHW)

- 1 Yellow-lidded Recycling bin items
- 2 Dark green-lidded General Waste bin items
- 3 Take to drop off centre
- 4 Verge bulk waste collection
- 5 Verge bulk garden organics collection
- 6 REDcycle collection bin at supermarkets
- 7 Donate to charity